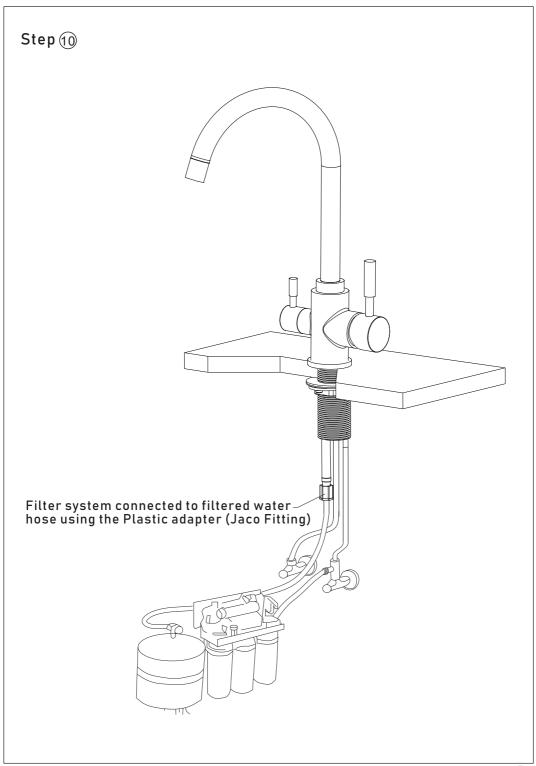

#### Connect the filter water hose

#### Accessories

- 1. 1 Pc lock bolt.
- 2. 1 Pc rubber gasket. 3. 1 Pc metal gasket.
- 4.1 Pc lock nut.
- 5. 2 Pcs Fixed screw.
- 6.1 set filter water hose and a plastic adapter (Jaco fitting). 7. 2 Pcs hot and cold 600mm
- hoses.