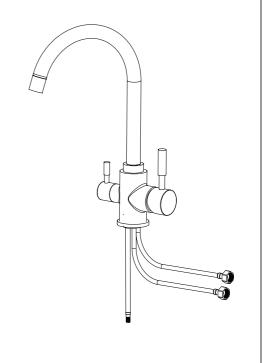

ifications**

- 1. Material: 304 Stainless steel
- 2.Ceramic valve cartridge
- 3.Flow rated: 2.2G/M base on 0.5Mpa
- 4.1/4" Connector for filtered water pipe



#### Installation tools

\*Monkey wrench



### PTFE Tape



#### Accessories

- 1. 1 Pc lock bolt.
- 2. 1 Pc rubber gasket. 3. 1 Pc metal gasket.
- 4.1 Pc lock nut.
- 5. 2 Pcs Fixed screw.
- 6.1 set filter water hose and a plastic adapter (Jaco fitting). 7. 2 Pcs hot and cold 600mm
- hoses.

# Replacement Parts



# **Profile Drawing**



#### **Tap Installation Instructions**



#### Step (1)

When installing the tap make sure each tap hose is attached to the correct connection as marked (hot/cold connection is interchangeable):



#### Step ②

#### Connect the filter water hose



#### Step ③

#### Attach the hot and cold hose









Step ⑤

Attach the rubber gasket, metal gasket and lock nut to the lock bolt







#### Step (8)

Connect the cold & hot water hose to the supply water



#### Step 9

Test the tap to make sure it is dispensing water



#### Warning

Please remove any sand, silt or anything that may block the valve cartridge before fixing the tap to your kitchen Counter top. If you experience any problems during installation please contact the customer care team at Osmio Water on 0330 113 7181 or by emailing info@osmiowater.co.uk.







# **Cleaning Instructions**

- It is recommended the tap surface is cleaned with warm soapy water followed with a rinse and wipe dry with a soft cloth
- 2. Do not use any cleaning products on the tap as they can damage the tap finish
- 3. Regular cleaning will pre