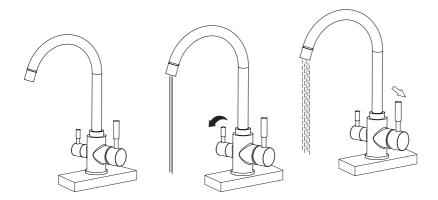

#### Step 9

Test the tap to make sure it is dispensing water

#### Warning

Please remove any sand, silt or anything that may block the valve cartridge before fixing the tap to your kitchen Counter top. If you experience any problems during installation please contact the customer care team at Osmio Water on 0330 113 7181 or by emailing info@osmiowater.co.uk.