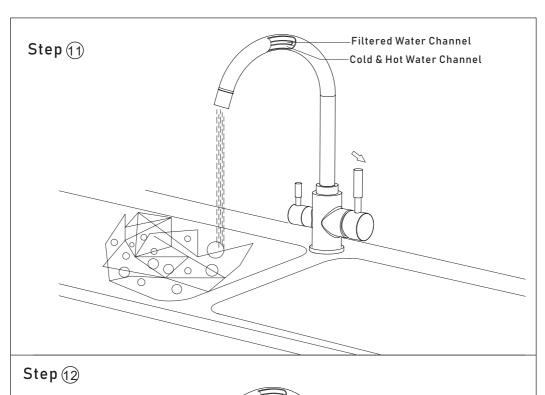

uctions**



#### Step (1)

When installing the tap make sure each tap hose is attached to the correct connection as marked (hot/cold connection is interchangeable):



#### Step ②

#### Connect the filter water hose



#### Step ③

#### Attach the hot and cold hose









Step ⑤

Attach the rubber gasket, metal gasket and lock nut to the lock bolt







#### Step (8)

Connect the cold & hot water hose to the supply water



#### Step 9

Test the tap to make sure it is dispensing water



#### Warning

Please remove any sand, silt or anything that may block the valve cartridge before fixing the tap to your kitchen Counter top. If you experience any problems during installation please contact the customer care team at Osmio Water on 0330 113 7181 or by emailing info@osmiowater.co.uk.







# **Cleaning Instructions**

- It is recommended the tap surface is cleaned with warm soapy water followed with a rinse and wipe dry with a soft cloth
- 2. Do not use any cleaning products on the tap as they can damage the tap finish
- 3. Regular cleaning will prevent lime-scale from building up

### Warranty

The Osmio range of 3 way taps comes with our extended 3 year warranty on valves and 0-rings.

#### Tap Surface Finish

We offer a one year warranty for finish. As the tap surface can be damaged if you use any cleaning products to clean the tap, we recommend that you follow the cleaning instructions above.