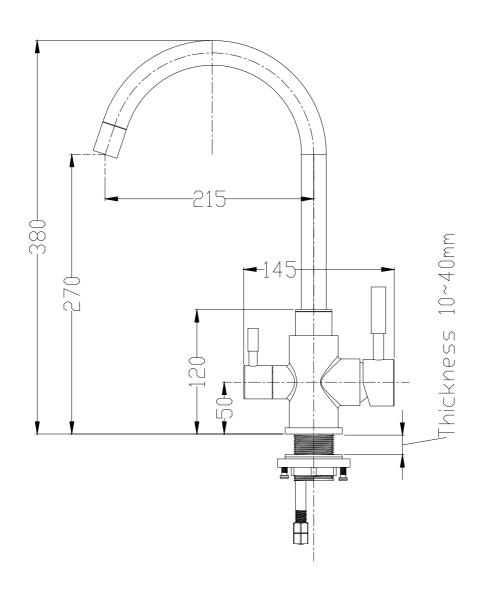

# Osmio Bella 304 Stainless Steel Three Way Kitchen Tap



#### Installation Instructions

Three Way Kitchen Tap

# **Specifications**

- 1. Material: 304 Stainless steel
- 2.Ceramic valve cartridge
- 3.Flow rated: 2.2G/M base on 0.5Mpa
- 4.1/4" Connector for filtered water pipe



#### Installation tools

\*Monkey wrench



### PTFE Tape



#### Accessories

- 1. 1 Pc lock bolt.
- 2. 1 Pc rubber gasket. 3. 1 Pc metal gasket.
- 4.1 Pc lock nut.
- 5. 2 Pcs Fixed screw.
- 6.1 set filter water hose and a plastic adapter (Jaco fitting). 7. 2 Pcs hot and cold 600mm
- hoses.

# Replacement Parts



# **Profile Drawing**



#### **Tap Installation Instructions**



#### Step (1)

When installing the tap make sure each tap hose is attached to the correct connection as marked (hot/cold connection is interchangeable):



#### Step ②

#### Connect the filter water hose



#### Step ③

#### Attach the hot and cold hose









Step ⑤

Attach the rubber gasket, metal gasket and lock nut to the lock bolt







#### Step (8)

Connect the cold & hot water hose to the supply water



#### Step 9

Test the tap to make sure it is dispensing water



#### Warning

Please remove any sand, silt or anything that may block the valve cartridge before fixing the tap to your kitchen Counter top. If you experience any problems during installation please contact the customer care team at Osmio Water on 0330 113 7181 or by emai