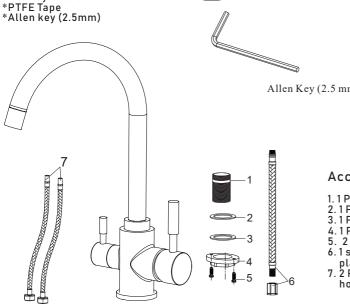

#### Installation tools

\*Monkey wrench

### PTFE Tape

#### Accessories

- 1. 1 Pc lock bolt.
- 2. 1 Pc rubber gasket. 3. 1 Pc metal gasket.
- 4.1 Pc lock nut.
- 5. 2 Pcs Fixed screw.
- 6.1 set filter water hose and a plastic adapter (Jaco fitting). 7. 2 Pcs hot and cold 600mm
- hoses.