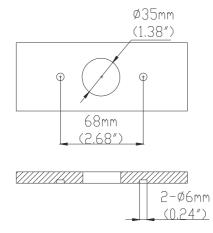

# Osmio Bella 304 Stainless Steel Three Way Kitchen Tap



#### Installation Instructions

Three Way Kitchen Tap

# **Specifications**

- 1. Material: 304 Stainless steel
- 2.Ceramic valve cartridge
- 3.Flow rated: 2.2G/M base on 0.5Mpa
- 4.1/4" Connector for filtered water pipe



#### Installation tools

\*Monkey wrench



### PTFE Tape



#### Accessories

- 1. 1 Pc lock bolt.
- 2. 1 Pc rubber gasket. 3. 1 Pc metal gasket.
- 4.1 Pc lock nut.
- 5. 2 Pcs Fixed screw.
- 6.1 set filter water hose and a plastic adapter (Jaco fitting). 7. 2 Pcs hot and cold 600mm
- hoses.

# Replacement Parts



# **Profile Drawing**



#### **Tap Installation Instructions**



#### Step (1)

When installing the tap make sure each tap hose is attached to the correct connection as marked (hot/cold connection is interchangeable):



#### Step ②

#### Connect the filter water hose



#### Step ③

#### Attach the hot and cold hose









Step ⑤

Attach the rubber gasket, metal gasket and lock nut to the lock bolt







#### Step (8)

Connect the cold & hot water hose to the supply water



#### Step 9

Test the tap to make sure it is dispensing water



#### Warning

Please remove any sand, silt or anything that may block the valve cartridge before fixing the tap to your kitchen Counter top. If you experience any problems during installation please contact the customer care team at Osmio Water on 0330 113 7181 or by emailing info@osmiowater.co.uk.







# **Cle