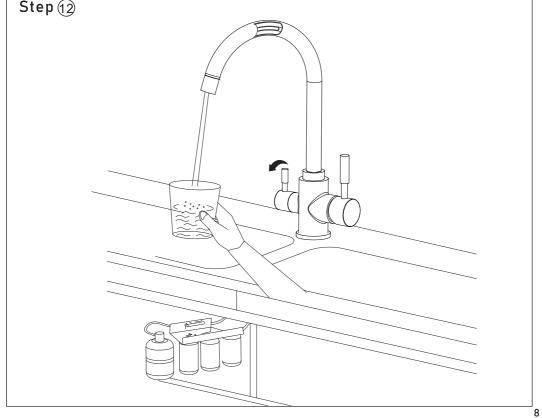

tions**



#### Step (1)

When installing the tap make sure each tap hose is attached to the correct connection as marked (hot/cold connection is interchangeable):



#### Step ②

#### Connect the filter water hose



#### Step ③

#### Attach the hot and cold hose









Step ⑤

Attach the rubber gasket, metal gasket and lock nut to the lock bolt







#### Step (8)

Connect the cold & hot water hose to the supply water



#### Step 9

Test the tap to make sure it is dispensing water



#### Warning

Please remove any sand, silt or anything that may block the valve cartridge before fixing the tap to your kitchen Counter top. If you experience any problems during installation please contact the customer care team at Osmio Water on 0330 113 7181 or by emailing info@osmiowater.co.uk.







# **Cleaning Instructions**

- It is recommended the tap surface is cleaned with warm soapy water followed with a rinse and wipe dry with a soft cloth
- 2. Do not use any cleaning products on the tap as they can damage the tap finish
- 3. Regular cleaning will prevent lime-scale from building up

### Warranty

The Osmio range of 3 way taps comes with our extended 3 year warranty on valves and 0-rings.

#### Tap Surface Finish

We offer a one year warranty for finish. As the tap surface can be damaged if you use any cleaning products to clean the tap, we recommend that you follow the cleaning instructions above.