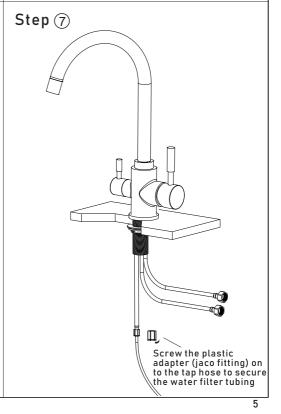

#### Step ③

#### Attach the hot and cold hose

Step ⑤

Attach the rubber gasket, metal gasket and lock nut to the lock bolt