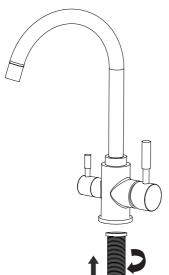

#### Accessories

- 1. 1 Pc lock bolt.
- 2. 1 Pc rubber gasket. 3. 1 Pc metal gasket.
- 4.1 Pc lock nut.
- 5. 2 Pcs Fixed screw.
- 6.1 set filter water hose and a plastic adapter (Jaco fitting). 7. 2 Pcs hot and cold 600mm
- hoses.