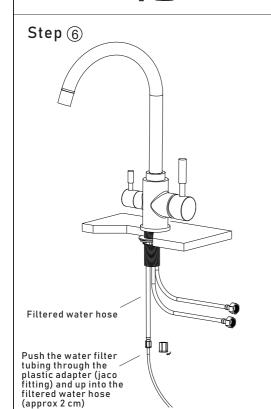

ted: 2.2G/M base on 0.5Mpa
- 4.1/4" Connector for filtered water pipe



#### Installation tools

\*Monkey wrench



### PTFE Tape



#### Accessories

- 1. 1 Pc lock bolt.
- 2. 1 Pc rubber gasket. 3. 1 Pc metal gasket.
- 4.1 Pc lock nut.
- 5. 2 Pcs Fixed screw.
- 6.1 set filter water hose and a plastic adapter (Jaco fitting). 7. 2 Pcs hot and cold 600mm
- hoses.

# Replacement Parts



# **Profile Drawing**



#### **Tap Installation Instructions**



#### Step (1)

When installing the tap make sure each tap hose is attached to the correct connection as marked (hot/cold connection is interchangeable):



#### Step ②

#### Connect the filter water hose



#### Step ③

#### Attach the hot and cold hose









Step ⑤

Attach the rubber gasket, metal gasket and lock nut to the lock bolt







#### Step (8)

Connect the cold & hot water hose to the supply water



#### Step 9

Test the tap to make sure it is dispensing water



#### Warning

Please remove any sand, silt or anything that may block the valve cartridge before fixing the tap to your kitchen Counter top. If you experience any problems during installation please contact the customer care team at Osmio Water on 0330 113 7181 or by emailing info@osmiowater.co.uk.







# **Cleaning Instructions**

- It is recommended the tap surface is cleaned with warm soapy water followed with a rinse and wipe dry with a soft cloth
- 2. Do not use any cleaning products on the tap as they can damage the tap finish
- 3. Regular cleaning will prevent lime-scale from building up

### Warranty

The Osmio range of 3 way taps comes with