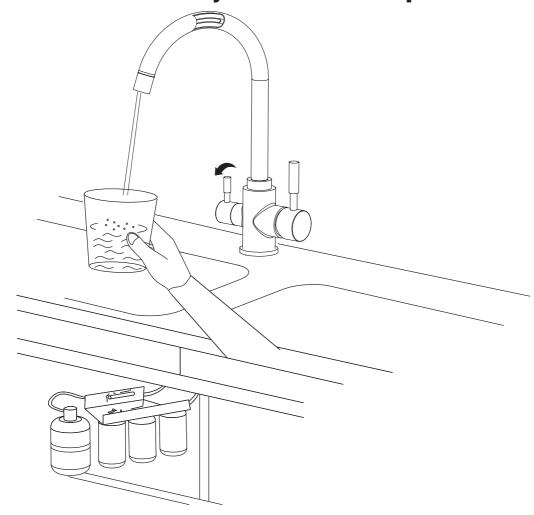

#### Step 9

Test the tap to make sure it is dispensing water

#### Warning

Please remove any sand, silt or anything that may block the valve cartridge before fixing the tap to your kitchen Counter top. If you experience any problems during installation please contact the customer care team at Osmio Water on 0330 113 7181 or by emailing info@osmiowater.co.uk.