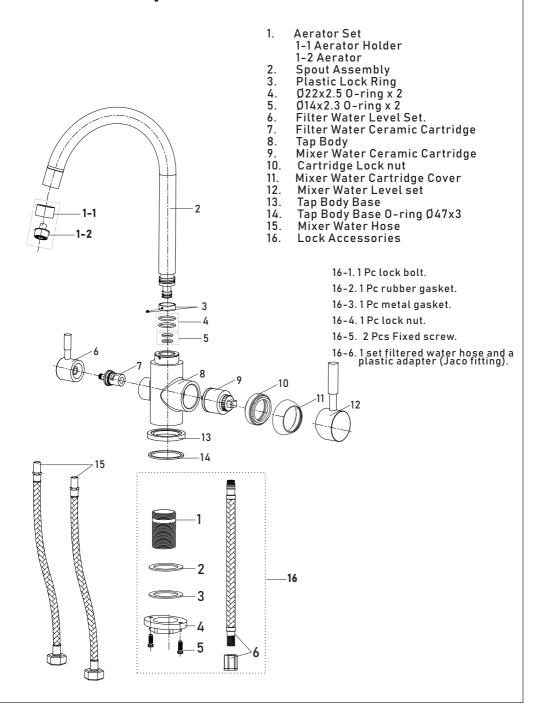

# Replacement Parts

#### Accessories

- 1. 1 Pc lock bolt.
- 2. 1 Pc rubber gasket. 3. 1 Pc metal gasket.
- 4.1 Pc lock nut.
- 5. 2 Pcs Fixed screw.
- 6.1 set filter water hose and a plastic adapter (Jaco fitting). 7. 2 Pcs hot and cold 600mm
- hoses.