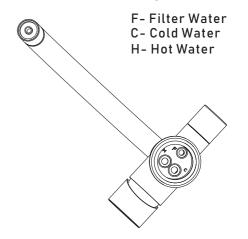

#### Step (1)

When installing the tap make sure each tap hose is attached to the correct connection as marked (hot/cold connection is interchangeable):