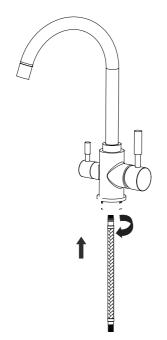

#### Step ③

#### Attach the hot and cold hose

Step ⑤

Attach the rubber gasket, metal gasket and lock nut to the lock bolt