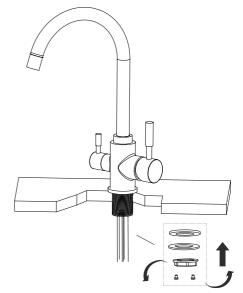

#### Accessories

- 1. 1 Pc lock bolt.
- 2. 1 Pc rubber gasket. 3. 1 Pc metal gasket.
- 4.1 Pc lock nut.
- 5. 2 Pcs Fixed screw.
- 6.1 set filter water hose and a plastic adapter (Jaco fitting). 7. 2 Pcs hot and cold 600mm
- hoses.

#### Attach the hot and cold hose

Step ⑤

Attach the rubber gasket, metal gasket and lock nut to the lock bolt